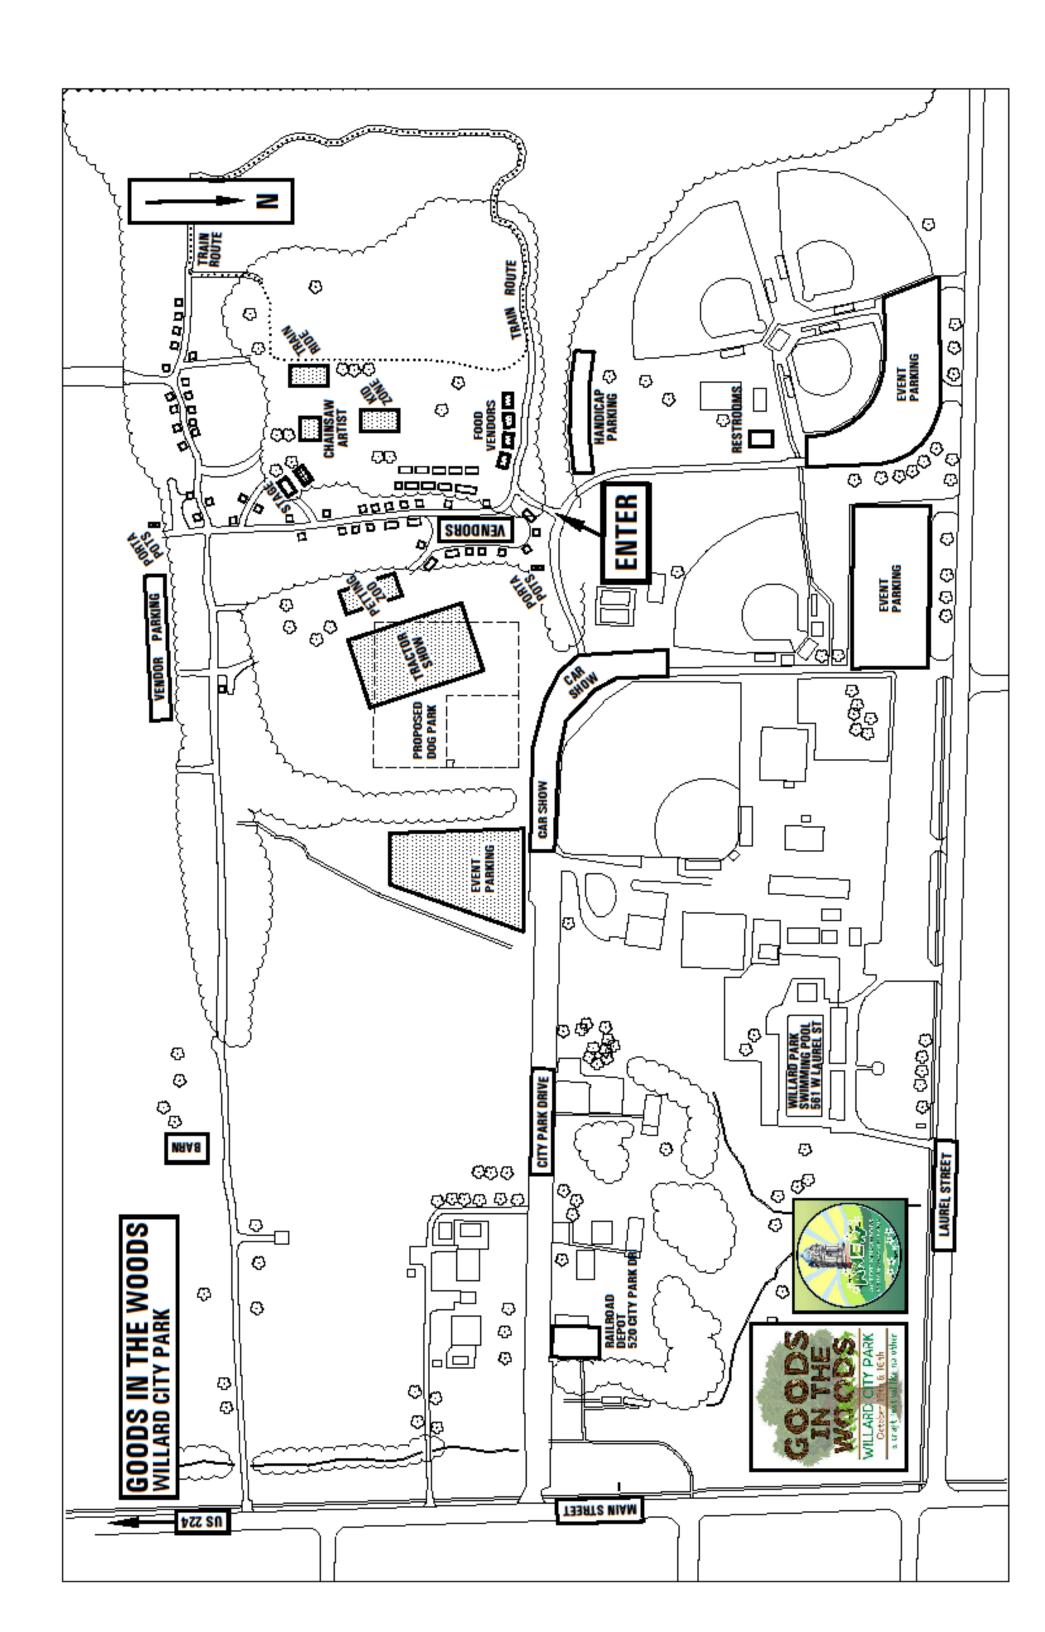

t Fence The Plymouth Cheesecake Lady

Huron Cty Democratic Party Bo Lacy Construction

Julia Sanders

Terry Caudill

Willard Historical Society

Yooper Unique Birdhouses

Tammy Debold/Kim Wurts

Scentsy

Bee Beautiful Boutique Chelsea's Creations Dangle Design Fred & Therese's Creations Lil Craft Barn Maddlee Co. MLL Baking & More Raynes Prints Sleepy Maille Maiden The Bored Man **TLC Stuffies** Maria Rivera Girl Scouts #50715 & #50869 Harper 22 & Co Starting Point

Ben's Caricatures **Chocolate Covered Creations** Dignity & Grace Highway 28 & 29 Creations Linzk Crochet MB Home & Body Décor Mosquito Creek Crafts **Red Beard Seasonings Sunshine Expressions** The Broken Flamingo Wild Dahlia Nancy Huddleston Trinity Lutheran Church Kik & Co.

City Church

**Event map featured on backside**